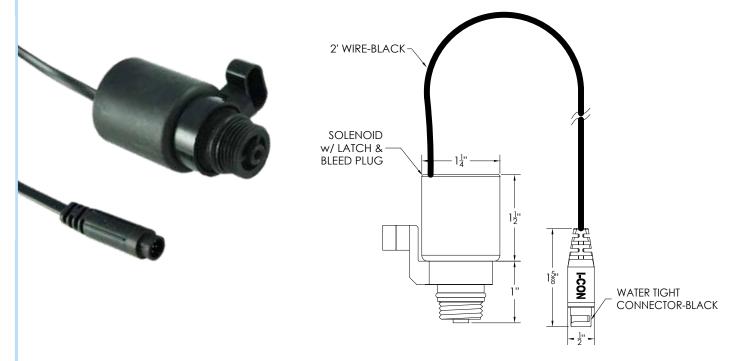

#### Description

The I-CON TruFIRE® 24VAC Solenoid attaches to and operates any of the I-CON flush valves, lavatory valves, shower valves, and retrofit cartridges.

### **Specifications**

- Voltage 24VAC 50/60Hz
- Inrush Current 0.25 AMP
- Holding Current 0.18 AMP
- Closing Type Slow Closing with Soft Close Feature
- Sealing Surface EPDM
- Max. Operating Pressure 100 PSI
- Min. Operating Pressure Positive Close
- Max. Fluid Temperature 120°F