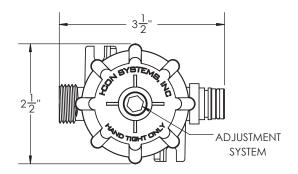

#### Description

I-CON's Flow Control Check Stop with integrated strainer is designed to allow for full open or closed operation. The check stop's inlet port accepts 1/2" NPT connections.

### **Specifications**

- 1/2" NPT Connections
- Constructed of High Strength Noryl Plastic
- For use with potable water applications