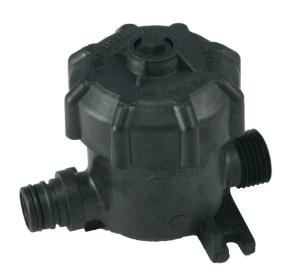

# **Check Stop with Strainer;** clip style outlet

Part No. 100197: Clip

#### Description

I-CON's Flow Control Check Stop with integrated strainer is designed to allow for full open or closed operation. The check stop's inlet port accepts 1/2" NPT connections.