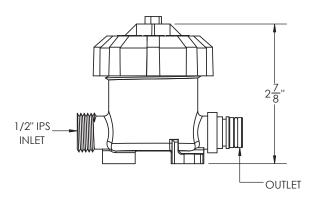

#### Description

I-CON's Flow Control Check Stop with integrated strainer is designed to allow for full open or closed operation. The check stop's inlet port accepts 1/2" NPT connections.

### **Specifications**

- 1/2" NPT Connections
- Constructed of High Strength Noryl Plastic
- For use with potable water applications