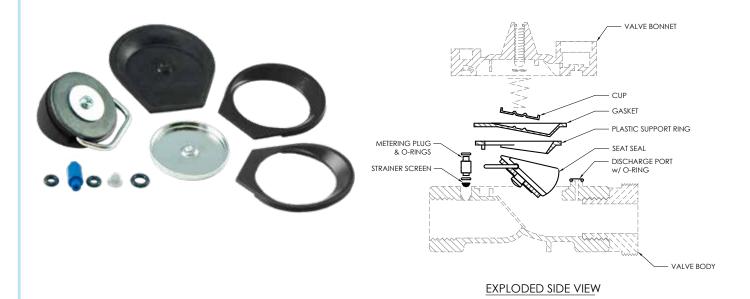

## Description

A complete internal rebuild kit for the 1" MOMENTUM® Flush Valve. This kit will rebuild all I-CON series 3700 and 3800 model MOMENTUM® Flush Valves. Kit includes the valve's seat seal, a 3801 model flush valve support ring (marked with "38" on the left & "SR" on the right side of a rib found on the arc of the ring), a 3711 model flush valve support ring, pressure separation gasket, metering plug and o-rings, strainer screen, discharge port o-ring and stand cup allowing for the rebuilt valve to meet the standards of a new MOMENTUM® Flush Valve.

## **Specifications**

- (1) Cup
- (1) Gasket
- (1) 3801 Model Plastic Support Ring Marked with "38" & "SR" on each side of rib on arc.
- (1) 3711 Model Plastic Support Ring
- (1) Seat Seal
- (2) Metering Plug O-Rings
- (1) Metering Plug
- (1) Strainer Screen
- (1) Discharge Port O-Ring