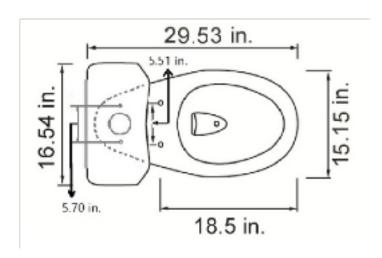

## **FEATURES / SPECIFICATIONS**

| Description:       | Avora Elongated Two Piece ADA Compliant HET Commode with glazed trapway. |                                                 |
|--------------------|--------------------------------------------------------------------------|-------------------------------------------------|
| Bowl Part Number:  | AC-3008SN OR AC-3008SNBI (Biscuit)                                       |                                                 |
| Tank Part Number   | AT-3008SN, AT-3008SNBI (Biscuit) or AT-3008SNR (Right Hand Tank)         |                                                 |
| Water Consumption: | 1.28 GPF                                                                 |                                                 |
| Rough In:          | 12"                                                                      | STANDARDS:                                      |
| Colors Available:  | White or Biscuit                                                         | / CSA B45.0-99, CSA B45.1-99<br>ICC/ANSI A117.1 |
| Trapway:           | 2 1/8" (3" Flapper)                                                      | MAP Tested to 600 grams                         |
| Material:          | Vitreous China                                                           | ASME A112.19.2                                  |
| Handle/ Flulsh:    | White                                                                    |                                                 |
| Options:           | For Biscuit, add "BI" suffix to tank or bowl. For Right Hand T           | ānk,                                            |
|                    | add "R" to tank. No Biscuit Right Hand Tank available.                   |                                                 |