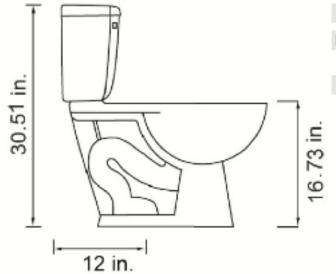

## **FEATURES / SPECIFICATIONS**

| Description:       | Avora Elongated Two Piece ADA Compliant HET Commode with glazed trapway. |                                                 |
|--------------------|--------------------------------------------------------------------------|-------------------------------------------------|
| Bowl Part Number:  | AC-3008SN OR AC-3008SNBI (Biscuit)                                       |                                                 |
| Tank Part Number   | AT-3008SN, AT-3008SNBI (Biscuit) or AT-3008SNR (Right Hand Tank)         |                                                 |
| Water Consumption: | 1.28 GPF                                                                 |                                                 |
| Rough In:          | 12"                                                                      | STANDARDS:                                      |
| Colors Available:  | White or Biscuit                                                         | / CSA B45.0-99, CSA B45.1-99<br>ICC/ANSI A117.1 |
| Trapway:           | 2 1/8" (3" Flapper)                                                      | MAP Tested to 600 grams                         |
| Material:          | Vitreous China                                                           | ASME A112.19.2                                  |
| Handle/ Flulsh:    | White                                                                    |                                                 |
| Options:           | For Biscuit, add "BI" suffix to tank or bowl. For Right Hand T           | ānk,                                            |
|                    | add "R" to tank. No Biscuit Right Hand Tank available.                   |                                                 |