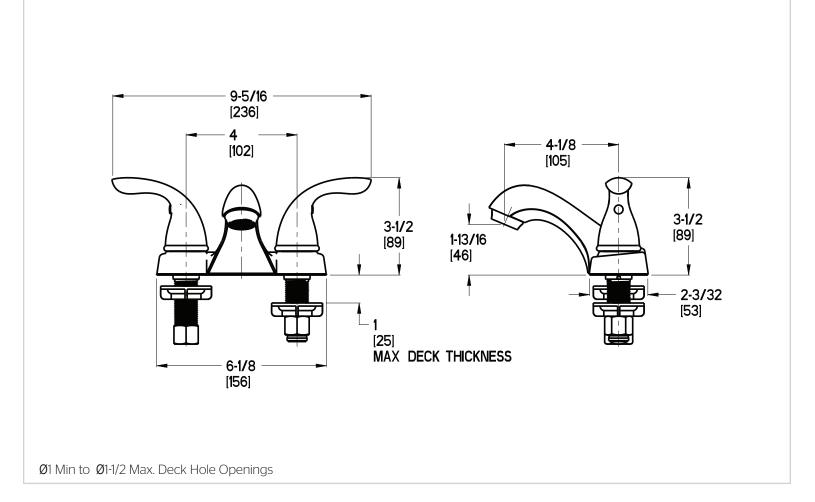

# Pfister

## Pfirst Series™

4" Centerset Lavatory Faucet

LG143-5100 Finish(C) 🗖



Specifications

#### Features

- 1.2 GPM Flow Rate
- All Metal Construction
- Pforever Seal Ceramic Disc Valves
- Pforever Warranty<sup>®</sup>

- Two-Handle
- 3-Hole Installation
- Pforever Seal

#### Code Compliance

Pfister products are designed and manufactured in compliance with the following standards and codes:

- IAPMO Certified
- CSA B125 Certified
- ASME A112.18.1
- NSF 61/9 Annex G (Low lead)
- Cal Green Compliant
- CEC Compliant
- EPA Watersense Certification 1.2 gpm, 4.5L/Min
- ADA Compliant-ANSI A117.1 (Lever handles only)



### Dimensions