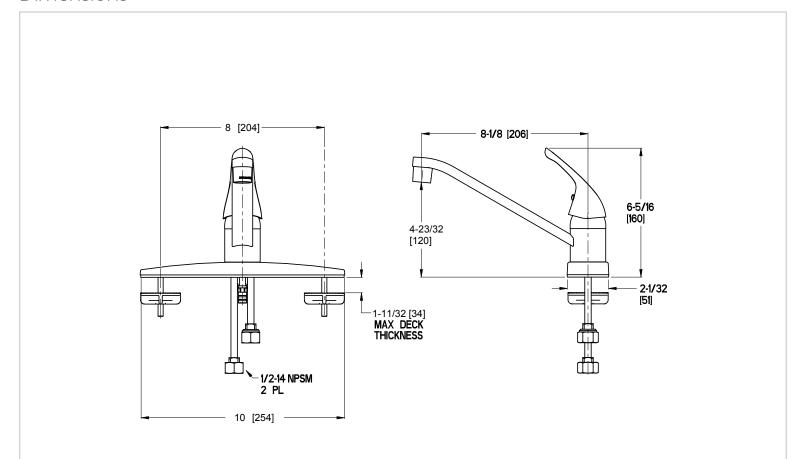

## Pfister

### Pfirst Series™

Kitchen Faucet

G134-1444 Finish(C) G134-1445 Finish(S) G



## Specifications

#### **Features**

- 1.8 GPM Flow Rate
- 3-Hole Installation
- Stainless Steel Ball Valve
- 1.5 GPM Flow Rate with Insert 941-7850, Order Separately
- Pforever Warranty®

# • Stainless Steel Ball Valve Code Compliance

Pfister products are designed and manufactured in compliance with the following standards and codes:



• IAPMO Certified

Single Control3-Hole Installation

- CSA B125 Certified
- ASME A112.18.1
- NSF 61/9 Annex G (Low lead)
- Cal Green Compliant
- ADA Compliant-ANSI A117.1 (Lever handles only)

#### **Dimensions**



Ø1-3/8 Min to Ø1-1/2 Max. Deck Hole Openings