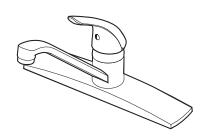

## Pfister

### Pfirst Series™

Kitchen Faucet

G134-1444 Finish(C) G134-1445 Finish(S) G

#### **Features**

- 1.8 GPM Flow Rate
- 3-Hole Installation
- Stainless Steel Ball Valve
- 1.5 GPM Flow Rate with Insert 941-7850, Order Separately
- Pforever Warranty®