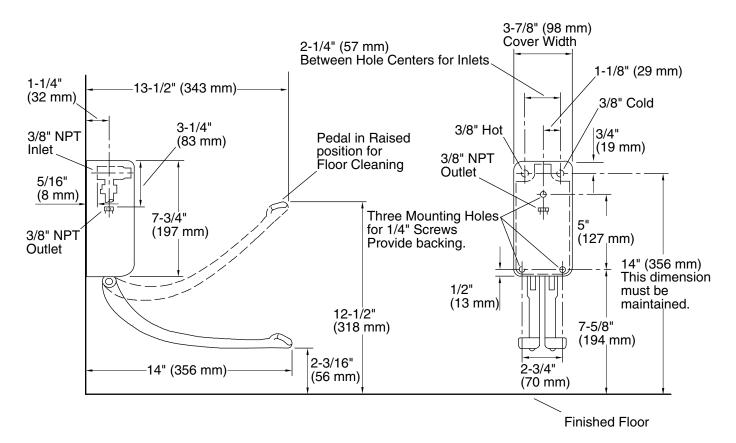

### **Technical Information**

All product dimensions are nominal. Installation Type: Wall-mount Material: Brass

### Features

- Double-pedal, wall-mount foot control.
- Solid brass construction for durability and reliability.
- 3/8" NPT inside-threaded inlets.
- Self-closing mixing valve.
- Loose-key stops.
- 14" hinged foot pedals.