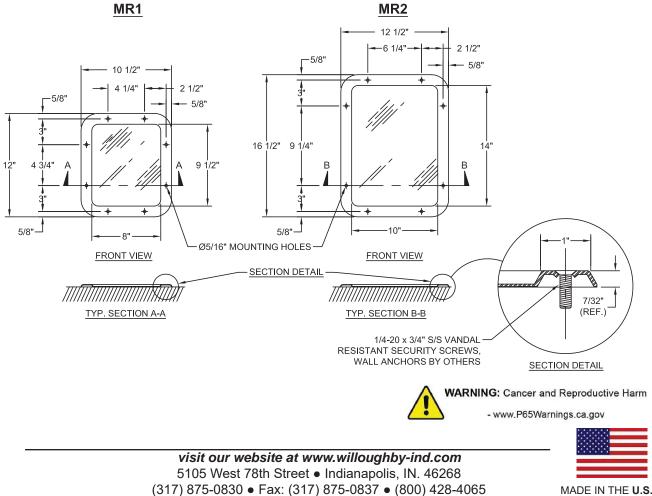

## **MR** Series **Front Access Security Mirror**

| 1 | MODEL<br>NUMBER | HEIGHT                 | WIDTH   |
|---|-----------------|------------------------|---------|
|   | MR1             | 12"                    | 10 1/2" |
|   | MR2             | 16 1/2"                | 12 1/2" |
|   | EM1 (OPTIONAL)  | MOUNTING FRAME FOR MR1 |         |
|   | EM2 (OPTIONAL)  | MOUNTING FRAME FOR MR2 |         |

MR \_\_\_\_ mirror with integral frame shall be die formed 16 GA, Type 304 series stainless steel, polished to a #8 non-directional mirror finish. Anchoring shall be by standard 8-point mounting. Vandal-resistant security screws provided with the mirror. Wall anchors provided by others.

Optional in-wall embedded mounting plate is available. For optional embedded mounting plate, specify EM1 or EM2 to correspond with above mirror size.

0

0

0

MADE IN THE U.S.A.